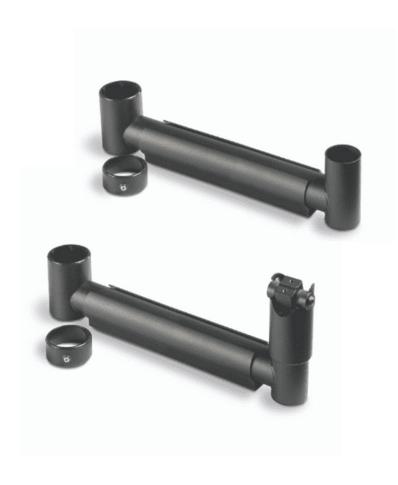

## **SWING ARM PERIPHERAL**

- 200mm or 300mm swing arm with cable management
- External cable management with cable clips
- Lock ring included for stability and support Swing arm standard – SPV2101 (200mm) – SPV2103 (300mm)
- For use with our range of printer and peripheral plates Swing arm DuraTilt – SPV2102 (200mm) – SPV2104 (300mm)
- For use with our range of MultiGrip plates for payment devices See more information at www.ergonomic.solutions