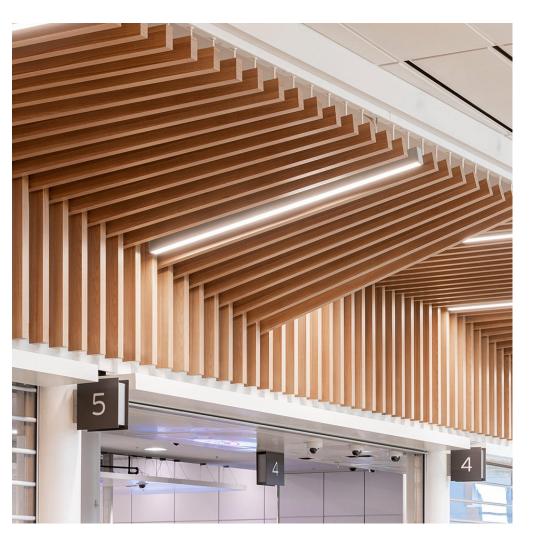

## AIRPORT CANOPY

PROJECT - AIRPORT DOMESTIC CHECKPOINT CANOPY, Toronto ON

**DESIGN - STANTEC ARCHITECTURE** 

GENERAL CONTRACTOR - PCL CONSTRUCTORS CANADA

BUILT BY - EVENTSCAPE, APRIL 2019

Following the design established for the International Check Point Canopy, Stantec designed an interconnected beam and louver system for the Domestic Canopy, built of 362 – 2" x 4" aluminum beams with a custom dye-sublimated wood grain finish. At approximately 11-feet wide by 110-feet long the canopy consists of two interlocking strands, alternating vertical louvers and gradating and repeating hyperbolic-paraboloids canopy beams that create a graceful wave pattern. See more information at www.eventscape.com