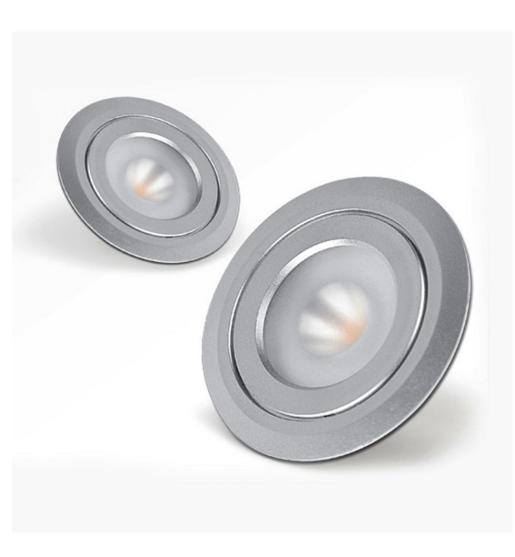

## **FLX SPOT DVS**

Super Slim LED Recessed Spotlight! Perfect solution for kitchen cabinets, displays and furniture

- Linkable together and with DC FLX Collection products
- Single 4W diode eliminates multiple shadows
- Virtually no heat emission and no UV radiation
- Available in silver, gold, white, black
- Fits perfectly in slim pocket with spring mounting options
- To be used with constant voltage DC 24V driver
- Dimmable with available accessories

Specifications

Light Source Type: LED

Voltage: 24V DC

Operating Temperature: 32-113 °F (0-45 °C) Available Color: 2700K, 3500K, 4000K, 3000K

Efficiency: 80lm/w

IP Rating: IP 20, Damp Location/Closet Approved