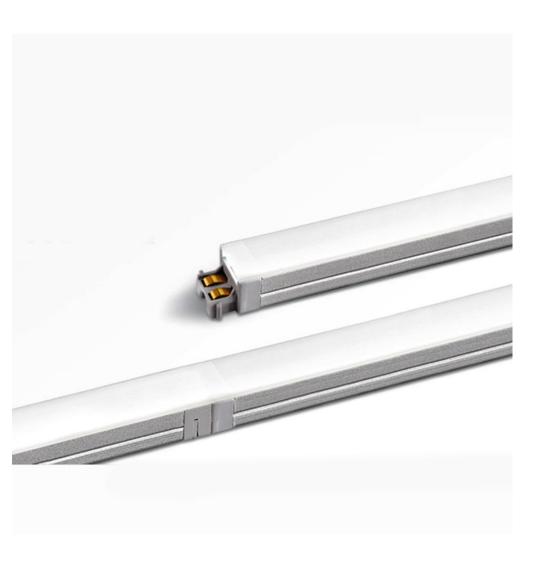

## **FLX STIX HDPRO SERIES**

• Super Slim Linear Spot Free LED

• Seamless Illumination

Quick connection system

• 90+ CRI with perfected color consistency

• Multiple Dimming Options

• In-Line on/off, step dim, occupancy sensors

• Various mounting methods including magnetic

Specifications

Light Source Type: LED

Voltage: 24V DC

Operating Temperature: 32-113 °F (0-45 °C)

Lamp Life: 50,000hr / 70%

Available Color: 2700K, 3000K, 4000K, 3500K