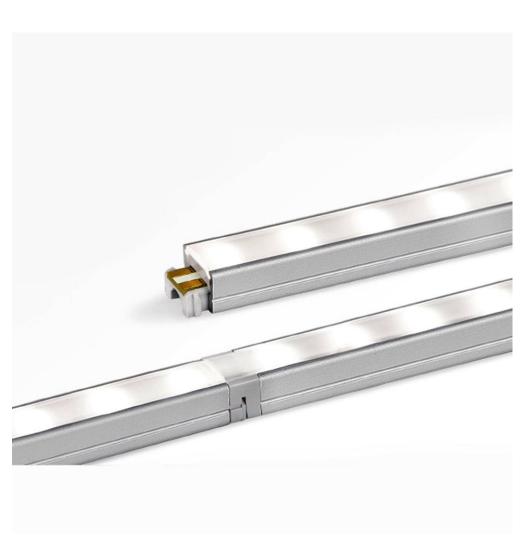

## **FLX STIX NDV SERIES**

• The Original Super Slim Linear LED

• Quick Connection System

• Dimming with Accessories

• Various mounting methods including magnetic

• Constant Voltage DC 24V Driver

• Various Lengths to Accomodate Installation Requirements

Specifications

Light Source Type: LED

Voltage: 24V DC

Operating Temperature: 32-113 °F (0-45 °C)

Lamp Life: 50,000hr / 70%

Available Color: 2700K, 3000K, 3500K, 4000K

Efficiency: 81.07lm/W

IP Rating: IP 20, Damp Location/Closet Approved