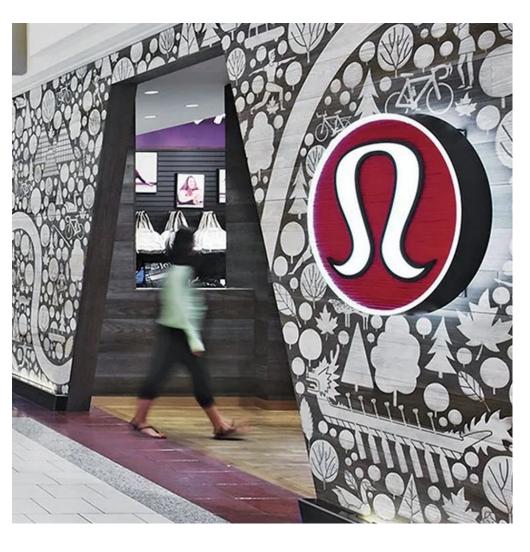

## **LULULEMON ATHLETICA**

This storefront display is etched with a locally-inspired design. A unique technique was developed to sandblast the wood design with meticulous detail. The wood panels span 380 sq feet in this storefront facade at Lululemon, Edmonton.