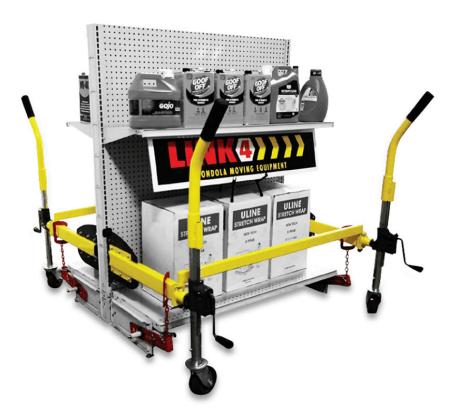

## GONDOLA TRAIN ROLLER

The Gondola Train Original Rollers are the proven choice for moving Solid Base Style gondola shelving during store renovations or retail remodeling projects.

Move unlimited lengths of shelving all while the merchandise stays on the shelf. Save time and money during your store renovation or floor reset.

MOVING SYSTEM BENEFITS

- Mobility in 2 simple steps
- Works on tile, wood and commercial carpet
- Non-marring high impact glass-filled roller bearing wheels
- No mechanical moving parts
- Simple 2-piece design
- Field tested and approved
- See more information at www.gondolatrain.com