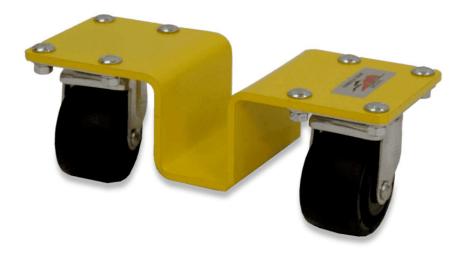

## HEAVY EQUIPMENT ROLLER

The U Roller skate moving system is simple to install, easy to use, heavy duty and has a variety of applications. Make your store remodeling a smooth transition using Gondola Train skate movers. MOVING SYSTEM BENEFITS

- Low profile design
- Move counters, safes, wood crates, refrigeration units
- Works on commercial carpet, tile, cement, wood flooring
- Non-marring high-impact roller bearing wheels
- No mechanical moving parts
- Large wheels to roll more easily on carpet and without marring wood flooring See more information at www.gondolatrain.com