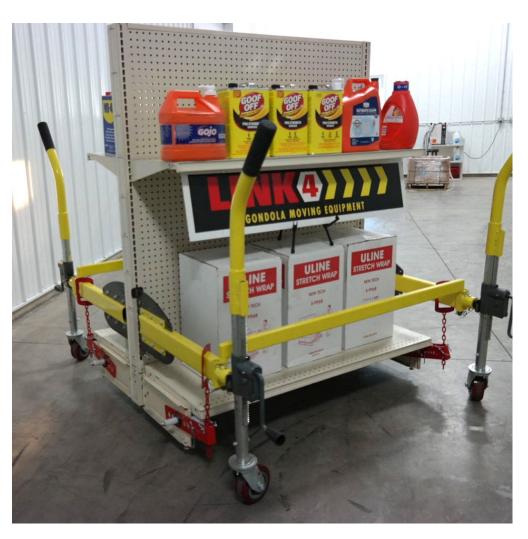

## LINK 4 MOVING SYSTEM

The Link 4 Gondola Moving System is designed and configured to work with your current gondola shelving system. Its unique lift brackets are available for a variety of fixture brands and the "bolt-on" design permits a quick change between the fixture brands.

The Link 4 Gondola Mover reduces your costs while increasing efficiency during relocations, remodels, and resets of fully merchandised store shelving. Especially convenient for moving grocery store shelving or similar retail store shelves.

## MOVING SYSTEM BENEFITS

- Wide transfer points help and assist in enhancing stability
- Product doesn't need to be removed from shelving units
- Utilizes simple screw-type jack to control lift height
- 5" Non Marring Wheels
- Portable inventory control cabinet