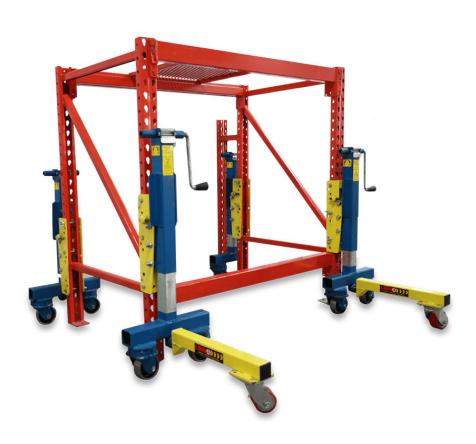

## PALLET RACK MOVERS

The PRM HD Pallet Rack Mover from Gondola Train is the "safest to use" and "easiest to operate" Pallet Rack System on the market today. The PRM HD Pallet Rack Mover is designed to move the entire rack assembly as one unit rather than individual pieces, saving time and valuable labor costs. MOVING SYSTEM BENEFITS

- · Minimal vertical lift required
- Easy assembly and use
- Outrigger arms reduces and assists "out-of-balance" situations See more information at www.gondolatrain.com

ADDRESS:GONDOLA TRAIN 135 TENNYSON ST. POTOSI, WI 53820