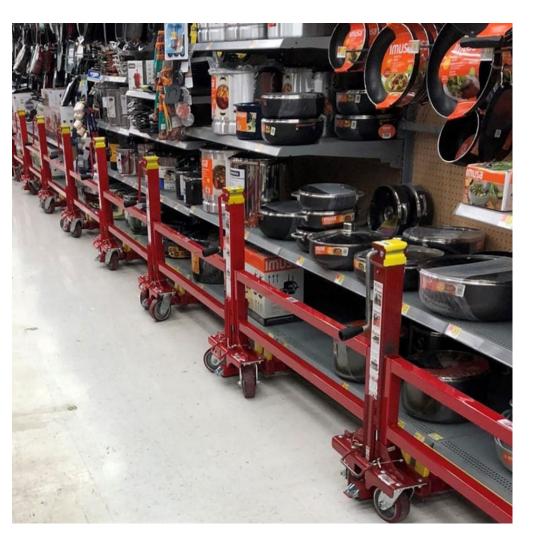

## **GONDOLA TRAIN**

## S.A.M. SHELVES ALWAYS MOVING

The S.A.M. Shelves Always Moving System is designed and constructed to work with heavily merchandise fixtures; such as grocery aisles and similar retail store shelves. MOVING SYSTEM BENEFITS

- Simple 3-piece design, easy installation
- Quick safe assembly & disassembly
- Locking spring system
- Designed to handle grocery shelving & more
- Works on tile, wood, and carpet
- Large non-marring 5" roller bearing wheels See more information at www.gondolatrain.com