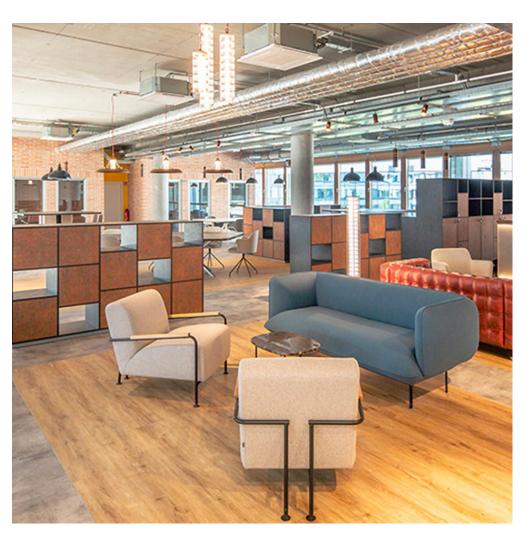

## **REGUS**

Regus is part of a group of brands that offer global and regional workspaces and create the IWG network. These include Spaces, HQ, Signature by Regus and No18. Grottini Retail Environments, in collaboration with CONSTRUCTORS DE GMBH, has recently carried out the project of the new Regus space in Düsseldorf.

The project was designed by the architect Riccardo Stolzuoli in perfect post-industrial style, in which the common spaces are aimed at stimulating social interactions and become as similar as possible to private home with the utmost attention to the aesthetics of details and materials.

In this environment of sober Bauhaus elegance in which different types of workspaces alternate, Grottini has industrialized, produced and installed all the furnishings, from the reception to the meeting area, including rooms, booths, lockers, tables, waiting areas, community cafes and kitchen. See more information at <a href="https://www.grottini.com/">https://www.grottini.com/</a>