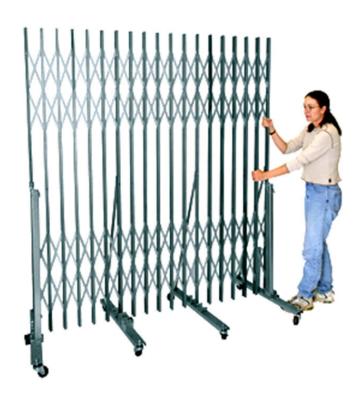

## **PORTABLE GATES**

## Features:

- In stock for shipment within 5 days of reciept of order
- Quick and easy installation, install between two walls instantly without anchors to walls or floor
- Simplified, patented pressure lock system
- Floor anchors are not required but are available for special installations
- Compact, fold-up size and heavy duty swivel casters make moving and storage easy
- Plated finish
- Padlock hasp is standard
- Cylinder locks are available for additional security
- Two or more gates can be joined together for larger expanse See the complete collection at www.hallowell-list.com