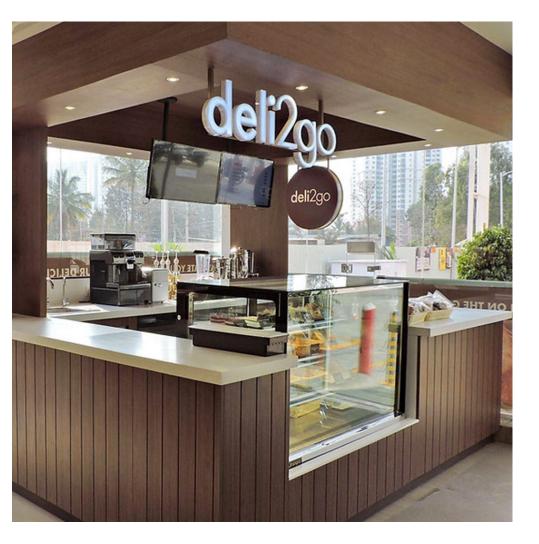

## SHELL

Shell selected idX to refresh their convenience retail environments. Providing turnkey services and a complete 4-wall strategy, idX delivers a single source solution which helps maximize production volume and expedite speed to market in Shell locations around the globe. idX supplies millwork, furniture, signage, back of house components, flooring, and lighting. Through 3rd party suppliers, idX also manages Shell's gondolas and food service equipment. See more information at www.idxcorporation.com