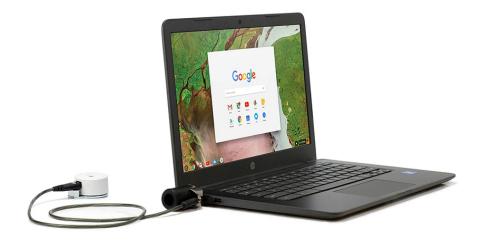

## K-LOCK

Enhanced security for laptops, notebooks, and monitors providing robust mechanical security combined with optional alarm.

- Utilizes the industry standard Kensington slot with InVue's OneKEY to provide enhanced security
- Steel plate option for notebooks without a Kensington slot; adheres to back of laptop providing a seamless customer experience
- Features a cut resistant steel cable and steel plate
- Part of the InVue Zips family of sensors See more information at www.invue.com