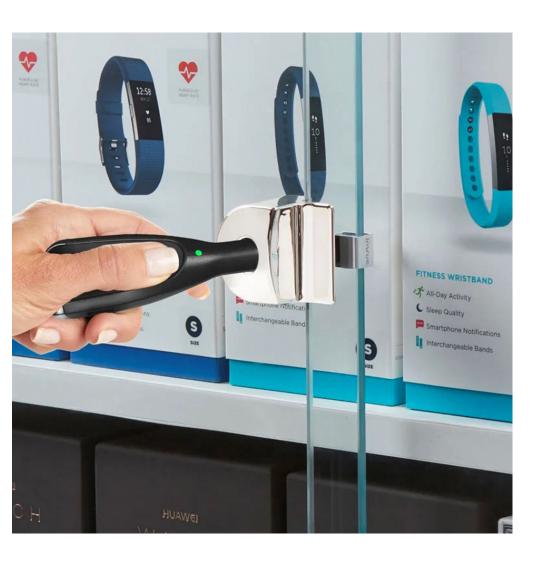

## L410

Self-locking protection for sliding bypass doors.

- High aesthetic and streamlined design provides quality appearance and complete visibility into cabinets
- InVue OneKEY opens the lock, and no key is needed to re-lock. Simply close the door or drawer and merchandise is safe
- Lock incorporates a built-in handle for effortless use See more information at www.invue.com