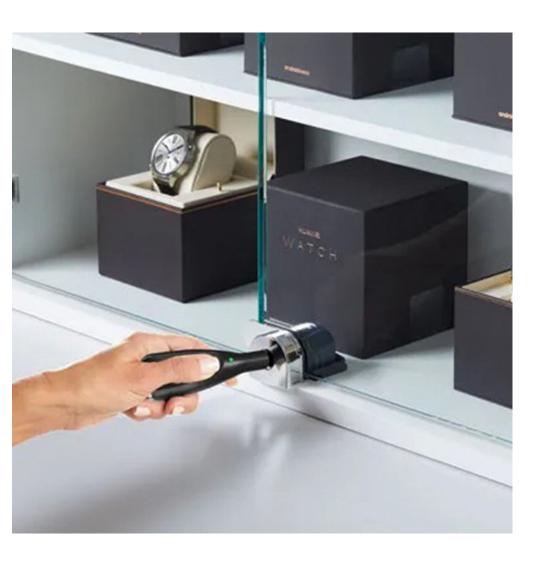

## L440

Self-locking protection. Sales-boosting performance!

- Designed to work with any glass swing out cabinet door
- Streamlined design with attractive chrome finish that can be applied to the top or the bottom of cabinet
- InVue OneKEY opens the lock, and no key is needed to re-lock simply close the door and merchandise is safe
- Brace option enables protection of double doors with a single lock See more information at www.invue.com