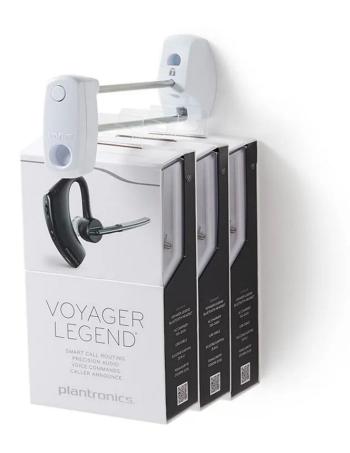

## **LOCKING HOOK**

Highest level of peg hook security.

- Locking collar secures hook to the wallboard providing high level of security for hanging merchandise and premium accessories
- Integrated lock and swivel design allow easy access to load and unload hooks
- Compatible with InVue's exclusive OneKEY and the InVue OneKEY Ecosystem™ See more information at www.invue.com