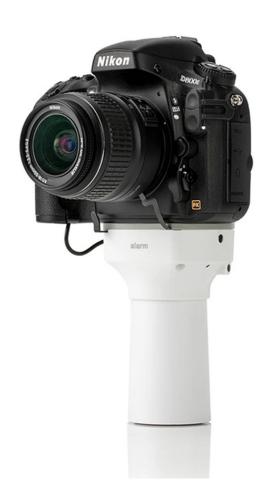

## **ONEPOD CAMERA**

Complete display and security solution for cameras

- Leverages OnePOD flat stands (above and split level) to create consistent visual brand identity throughout store
- Provides power to DSLR and Point & Shoot camera bodies with various lens security options
- Access Manager<sup>™</sup> capable
- Integration with the InVue OneKEY ecosystem™
- Available in black or white