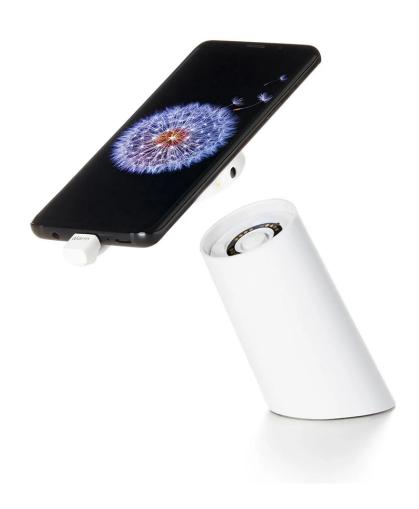

## **ONEPOD WIRELESS**

- Sensor combines with any existing OnePOD display and can instantly convert between wireless and stationary security as needed
- Clean, consistent visual display that encourages customer interaction and makes the product the hero
- Wireless sensor frees associates to move about the store and sell complementary products
- Configurable security parameters using the Zone Manager