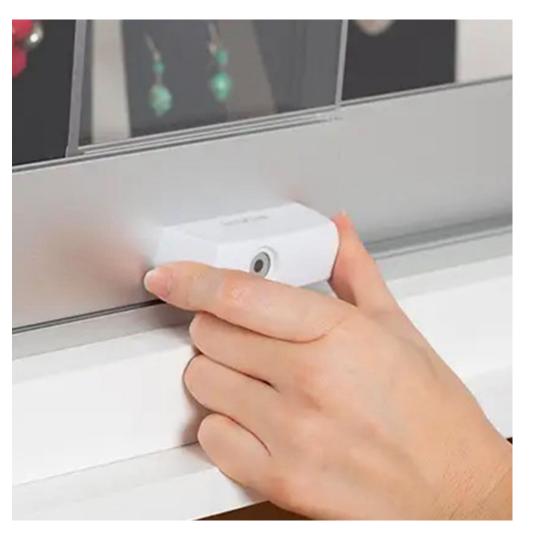

## PLUNGER LOCK

Perfect for metal frame glass doors, wood bypass doors and glass sliding doors.

- Provides an attractive, ergonomic solution to mechanical locks
- Empowers store associates to quickly access merchandise • Easily retrofittable for pre-drilled holes in existing furniture