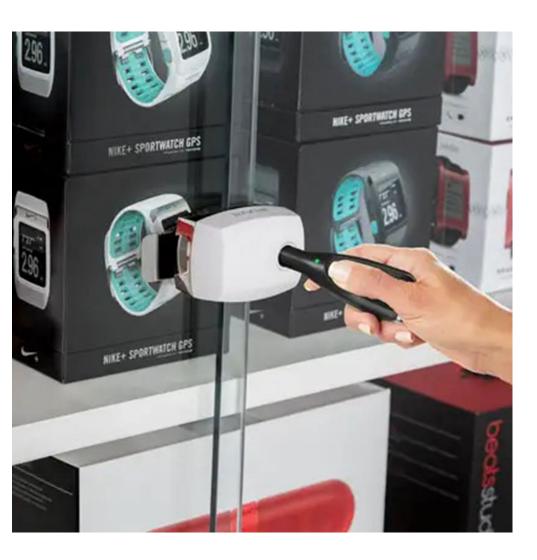

## **UNIVERSAL LOCK**

Designed for bypass glass doors.

- Easily installed in minutes, no tools required
- Contemporary design compliments display
- Designed for 6mm bypass glass doors (Universal Lock) or 8mm bypass glass doors (Universal Lock