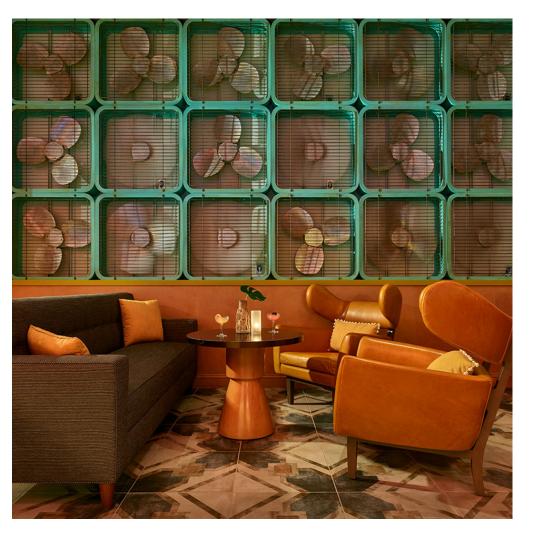

## OLON - TROPICANA HOTEL AND CASINO

Inspired by Chef Jose Garces' Ecuadorian roots, this 9,000-square-foot restaurant, Olón, exudes a Latin, seaside feel. Washed woods, graphic palm leaf wallpaper, a muted natural palette of cream and blue, and handcrafted macramé define the airy, clean-lined space. With a variety of seating opportunities including beach cabanas on a raised platform, we offer our guests a choice of dining options that provides new and updated experiences with each return visit. See more information at <a href="https://www.jhretaildesign.com">www.jhretaildesign.com</a>