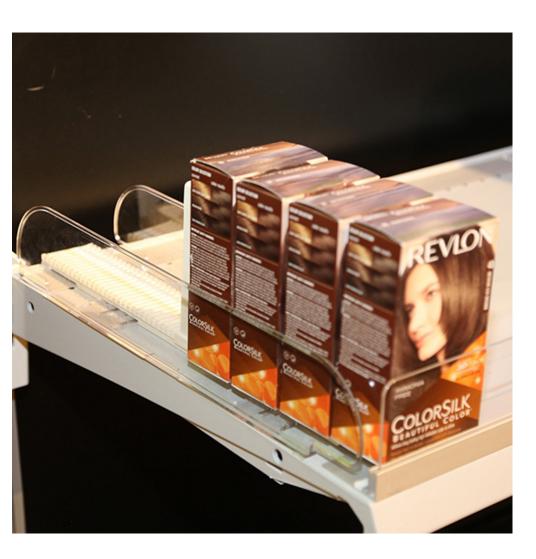

## FRONT ROLLER SHELVES

@ Front replaces traditional slip-mat and spring-pusher options, giving you a more efficient, user-friendly solution for auto facing, fronting, and filling your display. The all-new pull-out version allows for even better stock rotation on hard-to-reach products.