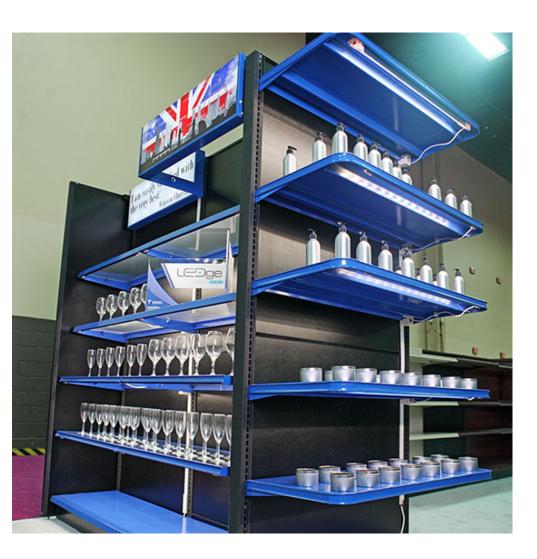

## LEDGE LIGHT VERSA

The new LEDge Light Versa system allows retailers to quickly and easily modify shelf spacing without the hassle of unplugging and reconnecting. Adjust shelves with LEDge Lights throughout the run without moving wires or electrical connections. System is used in lieu of harness or jumper application. See the complete collection at <a href="https://www.madixinc.com">www.madixinc.com</a>