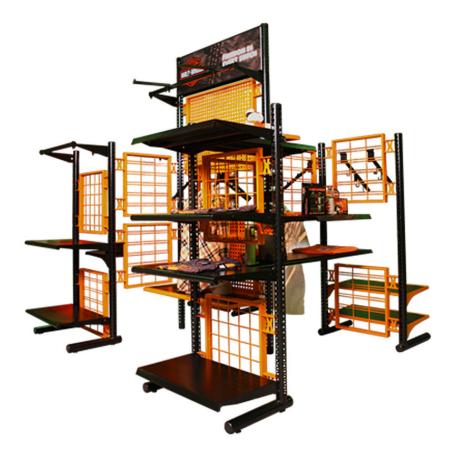

## LUXE

Create custom-looking displays at a more effective cost. The Luxe system features patented round uprights, providing the flexibility to build the unit in four different directions. Compatible with thousands of standard parts, Luxe offers virtually endless configuration possibilities. See the complete collection at <a href="http://www.madixinc.com">www.madixinc.com</a>