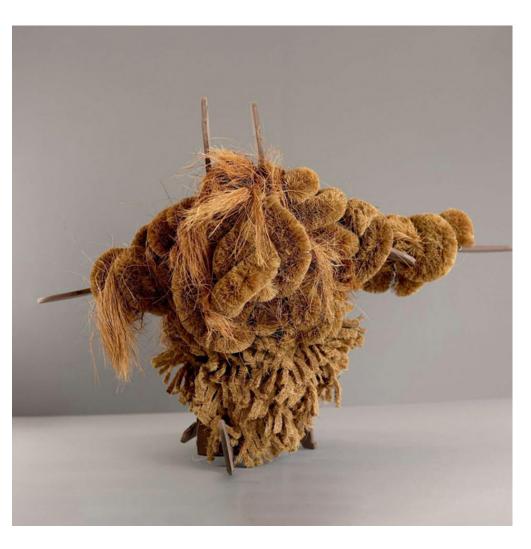

## "A RESILIENT MONUMENT" COIR FIBRE SCULPTURE

We created this strange but fascinating creature for the architectural design company THISS in preparation for their Korea show at the Seoul Biennale. Because the sculpture is constructed of sustainable Valchromat wood and Coir Fibres (from coconut), it pays tribute to the impermanent and organic, which can rot and decay while still appearing when it is needed.

This new way of thinking about structures and cultural resilience opens up new possibilities. See more information at <a href="https://www.make-it.london">www.make-it.london</a>

ADDRESS: UNIT 0-007THAMESIDE STUDIOSHARRINGTON WAYROYAL BOROUGH OF GREENWICHLONDON SE18 5NR