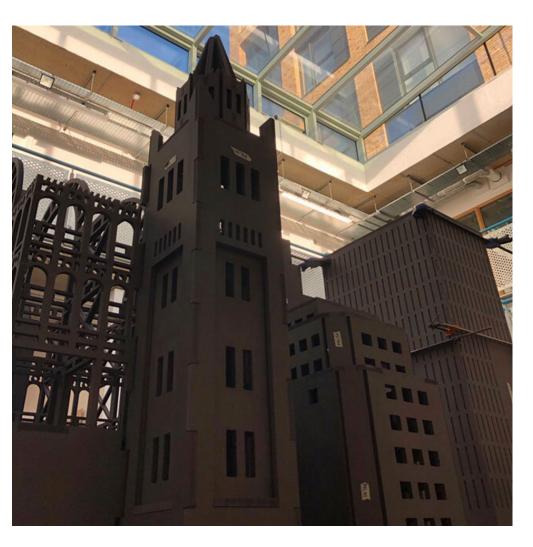

## GIANT ARCHITECTURAL STYLE MODEL FABRICATION FOR RIBA

Our latest model fabrication was commissioned by RIBA which displayed the rise and fall of type of architecture styles throughout history. We built the model using sustainable Finsa wood to be showcased for the London exhibition Freestyle - Architectural Adventures in Mass Media. "We are very happy with the end result, thank you!"

Rodrigo Orrantia Gomez - Exhibitions Department, Royal Institute of British Architecture See more information at www.make-it.london

ADDRESS: UNIT 0-007THAMESIDE STUDIOSHARRINGTON WAYROYAL BOROUGH OF GREENWICHLONDON SE18 5NR