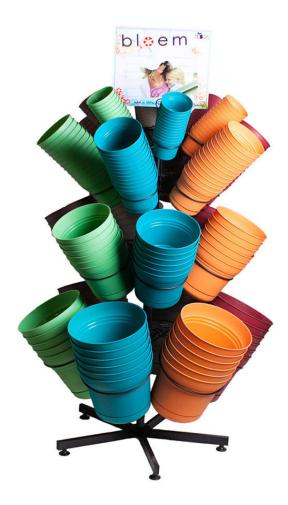

## **CASE STUDY - BLOEM**

Program: Big Box Terra Display

Benefit: Scale

- Flexible, mobile merchandiser to accommodate pots, saucers and trays across a wide variety of shapes and sizes
- Footprint designed to optimize capacity within a limited space
- Display flat packs for efficient distribution and assembles in minutes
- Our flexible capacity enables scaling to accommodate seasonal needs with more than 50 containers delivered to client over the past three years.