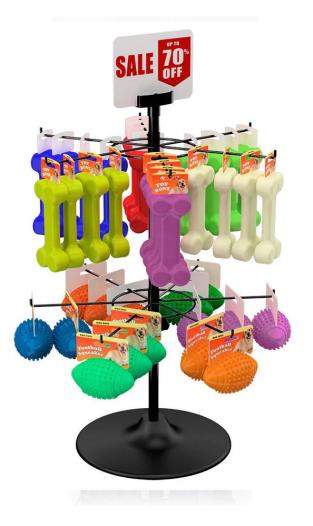

## **PEG & HOOK SPINNERS**

Wire peg displays are ideal for retail environments because they are lightweight, durable and very functional. A popular choice for impulse items, like candy and salty snacks, or any item that can hang from a hook. All of our peg displays feature 90-degree bends at the hook end in order to secure carded and hole-punched merchandise from falling off. Independently rotating tiers make it easy to load and browse your merchandise. Minor assembly is required: simply attach tube to base, slide tier onto tube at desired position, secure in place with cotter pin or clamp. All configurations are UPS-shippable, and include a sign header holder.