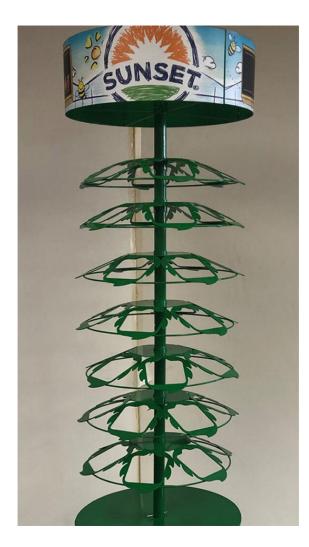

## **SUNSET**

Program: Tomato Spinner

Benefit: "Unique" Secondary Location

Sunset wanted to take advantage of their unique packaging shape to create a proprietary freestanding display for secondary location in the Produce section.

- The custom spinner shelf is unique to Sunset's packaging and interchangeable, high impact graphics around the 3-D header and base assembly reinforce the brand messaging
- Designed to flat pack, but robust when built client reported zero defects and significantly increase in-store life