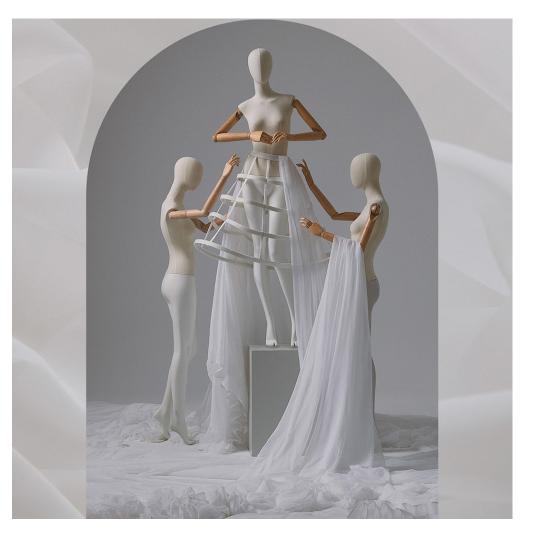

## **CLASSIC MODERN**

CLASSIC MODERN - is a collection with a new understanding of Vintage style. Mannequins from this line have various colours and are made from different materials. What makes the collection stand out are hands which can be; bend, turned and adjusted in all directions. Furthermore, the mannequin's head can be made out of a metal wire or can be covered in fabric. The heads can be exchanged within this line. This concept is unusual and is only being used in the CLASSIC MODERN collection. The collection includes 9 female mannequins.