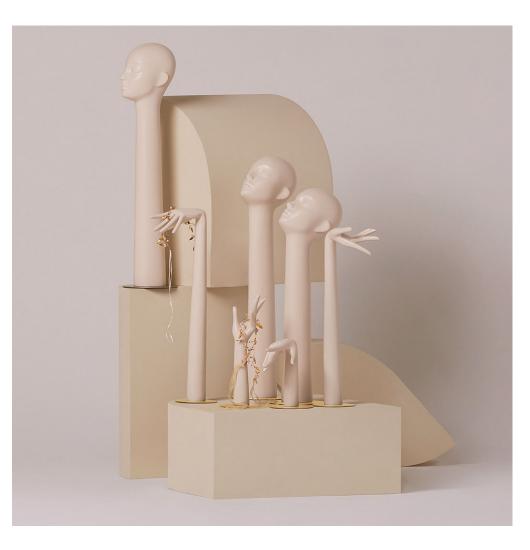

## **ICON DISPLAY**

ICON Display is a line of eye-catching expositors for jewelry and high-end accessories inspired by the ICON Classic style. The collection consists of hands and heads with different exposure heights, meaning different lengths of neck and hand. The models are made with attention to detail from high quality materials, and their artistic, elongated shapes will satisfy even the more demanding customers. See more information at <a href="https://snaps.co.uk">shapp.moremannequins.co.uk</a>