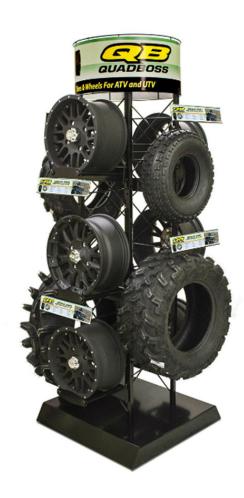

## **AUTOMOTIVE**

ATV/UTV Tire and Wheel Display

Bringing the product to the forefront captures the attention of the customer as they browse through the store. This steel tubular frame, wire support structure, and metal base makes this ATV/UTV tire and wheel fixture a sturdy display to support the product and additionally makes for easy shopping with high visibility. Integrated signing channels allow for detailed information about the product to assist the customer in their decision making process.