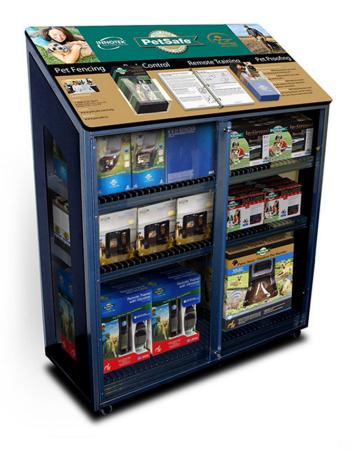

## PetSafe Cabinet

Need more security? Offer a locking cabinet with interactive components displayed for customer inspection. This pet accessories display provides a cabinet to securely hold inventory. The cabinet has adjustable wire or metal shelves and graphics that can be printed in-house. See more information at www.nashvilledisplay.com