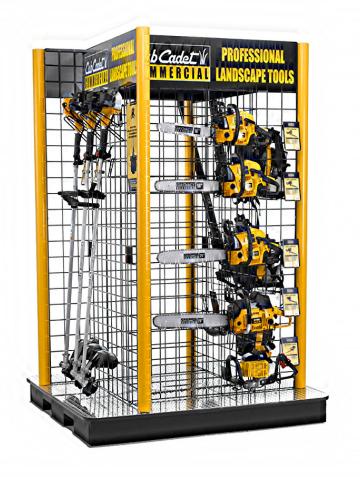

## Cub Cadet Display

This impressive lawn and garden display for Cub Cadet features weed eaters, chain saws and leaf blowers on a forklift-ready pallet display. Constructed of steel tubing and wire grid, the display's metal base is moveable with a forklift or pallet jack. See more information at www.nashvilledisplay.com