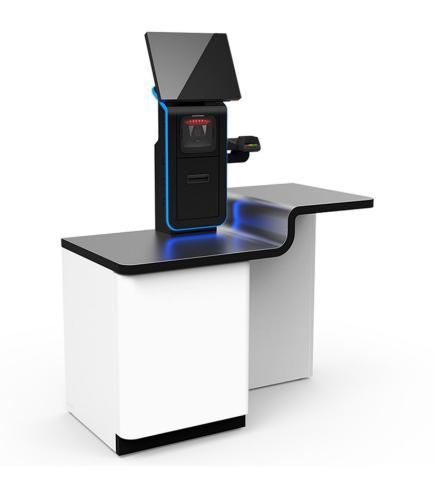

## **SLIM SCO**

Reduce the footprint of your self-checkout solution without compromising on functionality with our SLIM Express SCO. The SLIM Express self-checkout is the ideal self-scanning checkout for shops/stores with a small retail footprint such as convenience stores, bookshops and post offices. Seamlessly integrate independent hardware components with SLIM Core. Hardware options including scanners, receipt printers and pin terminals. You can easily design and configure the self-checkout machine that meets the needs of your customers.

Specifications

- Smart hardware options
- Touchscreen
- Pin & Chip holder
- Ticket printer
- Scanner
- Plug & Play

See more information at www.panoston.co.uk

ADDRESS:HERTZSTRAAT 18102 PK RAALTETHE NETHERLANDS