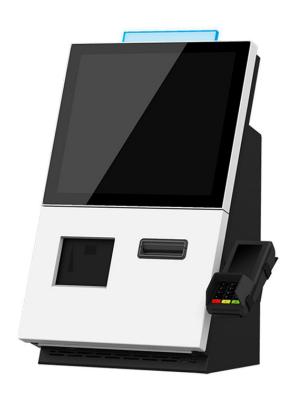

## SSENCE SCO

The ESSENCE self-checkout (SCO) is at the core of our flexible self-service solutions. Integrate the all-in-one checkout into your checkout counter or mount it on the wall to reduce its footprint. The ESSENCE is the ideal self-service checkout solution and can be used as a payment point or a self-checkout machine in supermarkets, petrol stations and retail stores.

Specifications

- 17 inch Touchscreen
- Pin & Chip holder
- Scanner
- Receipt printer
- LED customer guidance

See more information at www.panoston.co.uk

ADDRESS:HERTZSTRAAT 18102 PK RAALTETHE NETHERLANDS

CALL: