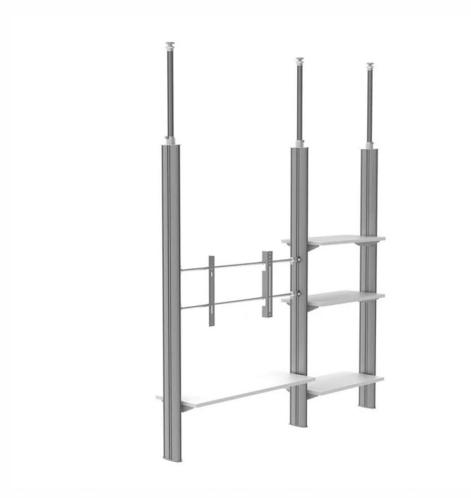

## TELESCOPIC ENTERTAINMENT FURNITURE WITH STORAGE

The furniture assembled on telescopic columns makes it easy to move any assembly in space. The oval column allows for quick installation of this entertainment center, and the shelves allow for many configuration. The column allows the adaptation of all the sliders and accessories on 4 sides, offering infinite possibilities of evolution to your system.