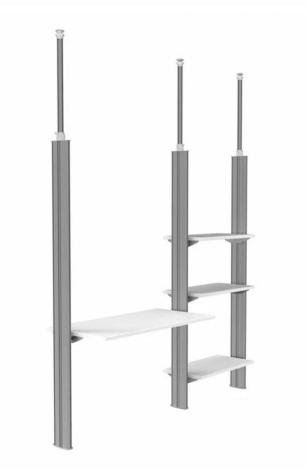

## TELESCOPIC WORK OFFICE FURNITURE WITH STORAGE

The telescopic work office furniture, with storage space, is assembled on 3 telescopic columns, which can be easily moved to the desired room. The oval columns, make this desk stable, and the shelves, allow many configurations. The columns allow the adaptation of all slides on 4 different sides, offering endless opportunities for your system.