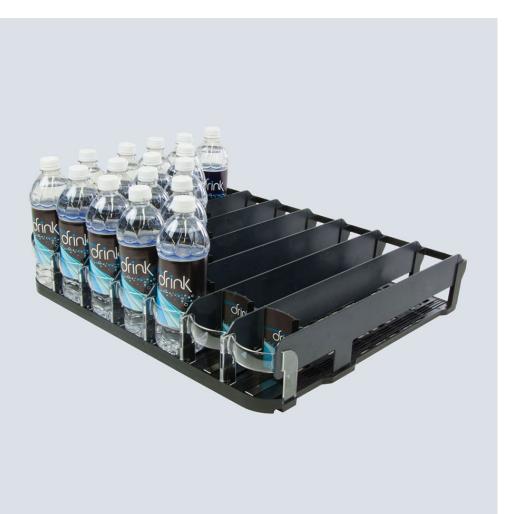

## FAST LANE 7X6 PUSHER TRAY

Merchandises 18-24 additional 20 oz bottles per cooler.

Fast Lane Pusher Tray increases pack out from 6 lanes to 7 for most 20oz. bottles while continually front-facing product.

Sell more product

With an extra lane, versus traditional glides, Fast Lane 7x6 Pusher Tray merchandises 6 additional 20 oz. bottles per shelf and adds 18 to 24 bottles per cooler (based on model)

Save labor costs

Reduces restock labor, minimizes out of stock and improves stock rotation. 100% product visibility

Provides an unobstructed, continually front-faced view of your product that maximizes sales. See more information at www.rtc.com