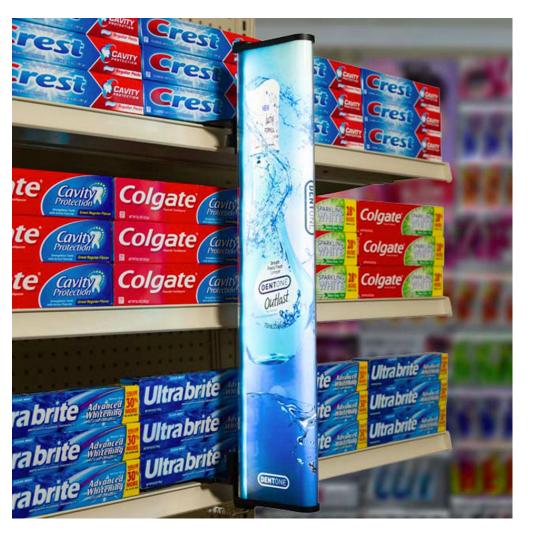

## HIGHLIGHT BLADE SIGN

Easy to install and update - doesn't require any tools to attach to the shelf or to change graphics. An eye-catching illuminated blade sign perfect for category identification and product promotion. Highly visible

Brightly illuminated wraparound graphic visually pops off the shelf and effectively delineates categories or highlights product promotions in a gondola run

Fast and easy installation

Self-centering mounting bracket easily attaches to gondola shelf, with no tools required, and plugs into a traditional outlet or the Highlight Power System

Rapid updates

The wraparound graphic slides in and out of the top of the plastic enclosure for quick and easy updates to the messaging

Energy efficient

Highly efficient LED light source is long-lasting and inexpensive to operate See more information at <a href="http://www.rtc.com">www.rtc.com</a>