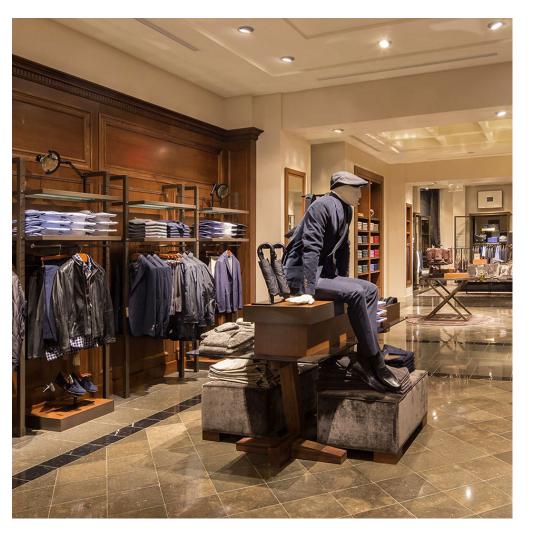

## 689 Fifth Avenue, New York, NY

Massimo Dutti is located in the landmark-designated Elizabeth Arden Building. It is the first U.S. store for the company and its largest worldwide. The dramatic design features integrated marble floors, custom fabric wall coverings, custom lighting and engineering. High-end millwork was created overseas and installed by international specialists. The store also includes integrated telephone/data, security, sound and video systems. The store interior showcases a plush velvet couch with monogrammed pillows in the Men's Department and a life-size horse mannequin in the Women's Department. An integrated wood finish, with neutral "skin" tone finishes to the walls and soffited ceilings, create a warm and inviting interior. See more information at www.schimenti.com