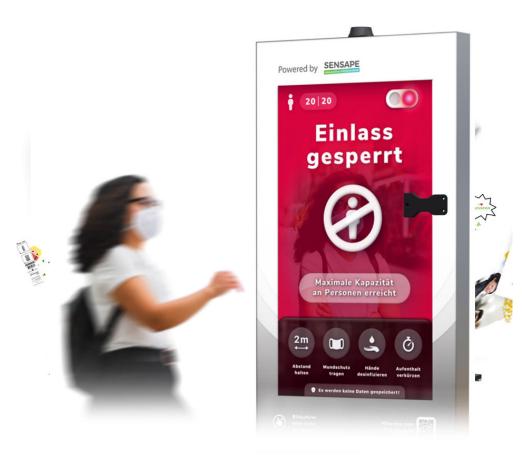

## **ACCESS MANAGEMENT**

Safe shopping with a Digital Customer Access Control.

Digitize your access management and welcome your customers

With the current restrictions, retail and public facilities are facing major challenges. With the Digital Access Management System, we offer you the perfect product to represent you professionally and securely. And that at the important place where your customer decides to enter your store. The Digital Customer Entrance provides a positive experience for your customers and welcomes them. See more information at <a href="https://www.sensape.com">www.sensape.com</a>