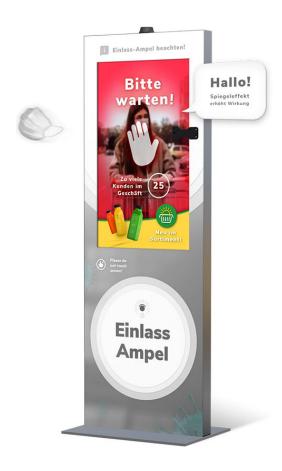

## **FAST SCALABLE SOLUTIONS**

Rapidly scalable digital solutions to control customer flows, manage queues, and take orders. Interactive Guiding and Queuing. Efficient and secure.

Interactive Guiding and Queuing improves your business or event workflow and increases security by managing customer flows with digital queuing. If you manage a food service operation, you can conveniently take orders via QR code. Whether public institution, retail, event or gastronomy - we will find the right solution for your needs. Contact us now for a free, no-obligation consultation. See more information at <a href="https://www.sensape.com">www.sensape.com</a>