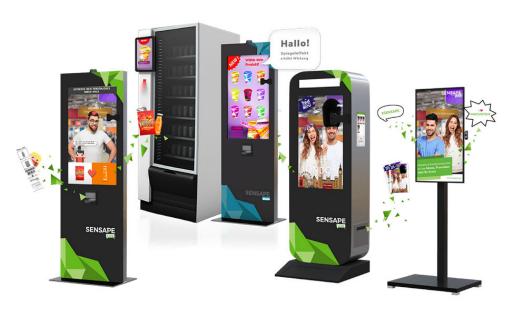

## **READY TO GO SOLUTIONS**

Ready to Go solutions for quickly installed, immersive campaigns.

Quick, easy & ready to go at any time: Our Ready to Go systems.

360° Customer Experience from initial contact to conversion. Our Ready to Go solutions accompany your target group step by step through the funnel - with little effort on your part to achieve maximum success.