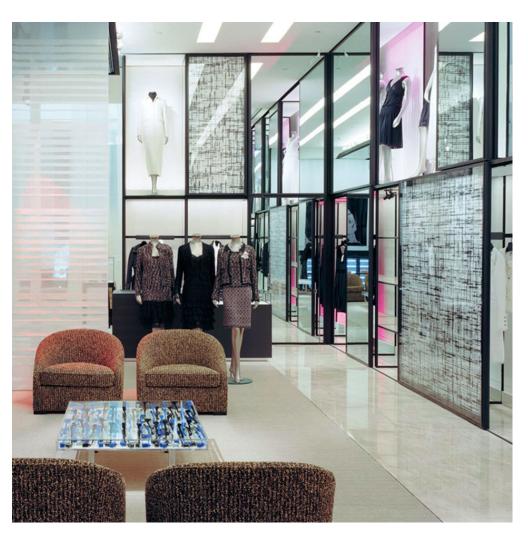

## **CHANEL**

New York, NY

TYPE OF PROJECT: Fit-out

DURATION OF PROJECT: 28 weeks SQUARE FOOTAGE: 12,000 sf PARTNERS: Peter Marino Architect

NOTEWORTHY: Introducing Chanel's New York flagship, spanning nine floors. The project included not only constructing the store's new retail space, but also the fit-out of their corporate offices and wholesale showrooms in one of New York's most prestigious blocks. The extremely congested site and high-traffic nature of the area required pedestrian redirection and extensive off-hours work. See more information at <a href="https://www.shawmut.com">www.shawmut.com</a>