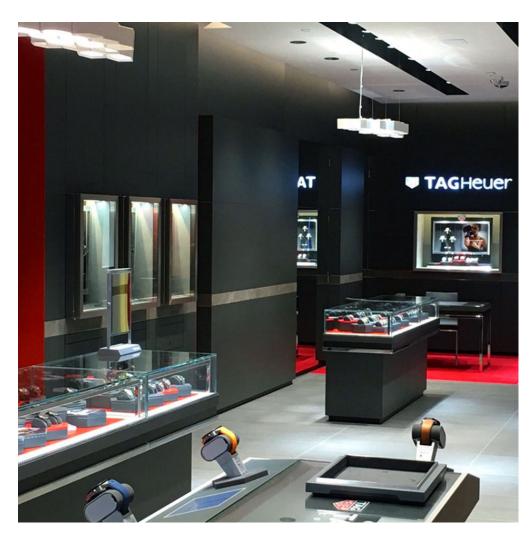

## TAG HEUER - FORUM SHOPS

Forum Shops, Las Vegas, NV

TYPE OF PROJECT: Fit-out

DURATION OF PROJECT: 8 weeks SQUARE FOOTAGE: 1,130 sf

PARTNERS: Design Republic Partners

NOTEWORTHY: Shawmut's help again creates a uniquely impressive Tag Heuer store. Throughout the space, watches and other accessories are displayed on freestanding and in-wall fixtures. The space features cove lighting and LED lighting throughout as well as a knife edge finish on the ceilings throughout the perimeter of the space and 24"x48" grey porcelain tile flooring to complement the millwork. The storefront consists of 3/4" glass between panels with LED lighting throughout and new signage. The three different panels involved extra coordination with the electrician, glaziers and the metal. See more information at <a href="https://www.shawmut.com">www.shawmut.com</a>