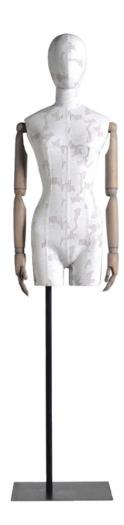

## FEMALE TORSO PEFERATED LEATHER WITH ARMS

FEMALE TORSO FORM COVERED WITH PERFORATED LEATHER OVER CUSTOM FINISH SPECIFICATIONS

COLOR; ARTICULATED ARMS IN SALT & PEPPER FINISH ON RAW DISTRESSED METAL BASE. B535/LTHR/A