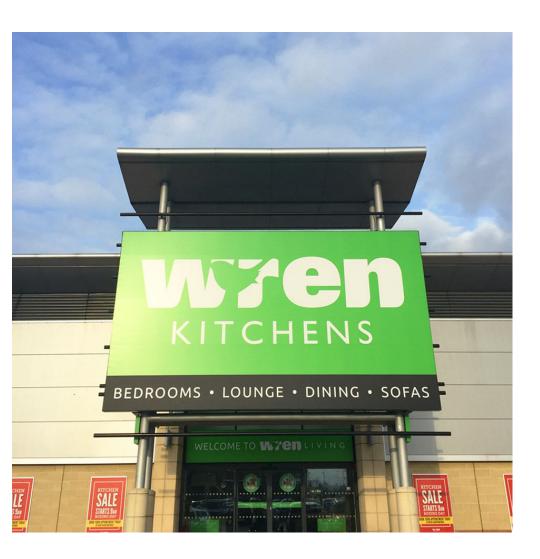

## **FLEX BOX SYSTEMS**

Here at SignComp Europe, we offer a range of flex box systems which can be used to create a range of signage. Our World famous flex face sign systems are commonly used by sign makers throughout the UK, Europe and the rest of the World. The flex face signage systems we offer are a great solution for many locations including retail, airports, restaurant, shops, offices and many more.

We have been supplying signage companies with our flex frame systems for over 25 years and we have developed a well-known reputation for the quality of the materials and profiles we offer. Whether you're in need of a flex face quote or something else in our portfolio, then be sure to get in touch with us at SignComp Europe. We can provide expert advice on the sign system that would best suit your application.